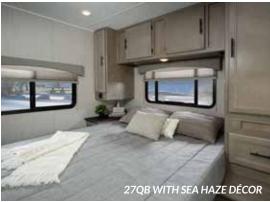

# **FREELANDER EXTERIOR**





# FREELANDER AND

### Superior Construction

- "Certified Green" Product
- 2" Thick Sidewall Construction with Azdel "SuperLite" Substrate and 100% Welded
- CrossFlex Reinforced Roof Material
- QVM Certified Chassis Modifications

## • Camping Enhancements

- Full Length Patio Awning and LED Patio Light Bar
- LP Quick-Connect Line
- Solar Port Connection
- Warehouse Storage Exterior Compartment

#### Comfort

- Residential Bed Sizes
- Large Cab-Over Area
- Oversize Dinettes

### • CRV Comfort Ride (23FS, 30BH, and All **Premier Models**)

- Bilstein Front Shocks (Premier Models only)
- Firestone Ride-Rite Adjustable Rear Air Bags
- Stability Control
- Dynamically Balanced Driveshaft System
- Heavy Duty Front & Rear Stabilizer Bars

# • Improved Mechanical Systems

- Large Fresh Water Tan