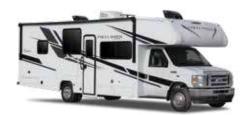

# **FREELANDER EXTERIOR**

### Superior Construction

- "Certified Green" Product
- 2" Thick Sidewall Construction with Azdel "SuperLite" Substrate and 100% Welded
- CrossFlex Reinforced Roof Material
- QVM Certified Chassis Modifications

## • Camping Enhancements

- Full Length Patio Awning and LED Patio Light Bar
- LP Quick-Connect Line
- Solar Port Connection
- Warehouse Storage Exterior Compartment

#### Comfort

- Residential Bed Sizes
- Large Cab-Over Area
- Oversize Dinettes

### • CRV Comfort Ride (23FS, 30BH, and All **Premier Models**)

- Bilstein Front Shocks (Premier Models only)
- Firestone Ride-Rite Adjustable Rear Air Bags
- Stability Control
- Dynamically Balanced Driveshaft System
- Heavy Duty Front & Rear Stabilizer Bars

# • Improved Mechanical Systems

- Large Fresh Water Tank
- Even-Cool Ducting System (on select models)- 2nd Rooftop A/C Pre-Wire (on select models)