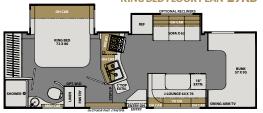

# FREELANDER MODEL SPECIFICATIONS

| THE BUILD HOLD TO THE STATE OF |                |                |                |                |                |  |
|-------------------------------------------------------------------------------------------------------------------------------------------------------------------------------------------------------------------------------------------------------------------------------------------------------------------------------------------------------------------------------------------------------------------------------------------------------------------------------------------------------------------------------------------------------------------------------------------------------------------------------------------------------------------------------------------------------------------------------------------------------------------------------------------------------------------------------------------------------------------------------------------------------------------------------------------------------------------------------------------------------------------------------------------------------------------------------------------------------------------------------------------------------------------------------------------------------------------------------------------------------------------------------------------------------------------------------------------------------------------------------------------------------------------------------------------------------------------------------------------------------------------------------------------------------------------------------------------------------------------------------------------------------------------------------------------------------------------------------------------------------------------------------------------------------------------------------------------------------------------------------------------------------------------------------------------------------------------------------------------------------------------------------------------------------------------------------------------------------------------------------|----------------|----------------|----------------|----------------|----------------|--|
| MODEL                                                                                                                                                                                                                                                                                                                                                                                                                                                                                                                                                                                                                                                                                                                                                                                                                                                                                                                                                                                                                                                                                                                                                                                                                                                                                                                                                                                                                                                                                                                                                                                                                                                                                                                                                                                                                                                                                                                                                                                                                                                                                                                         | 21RS           | 22XG           | 23FS           | 27QB           | 30BH           |  |
| Chassis                                                                                                                                                                                                                                                                                                                                                                                                                                                                                                                                                                                                                                                                                                                                                                                                                                                                                                                                                                                                                                                                                                                                                                                                                                                                                                                                                                                                                                                                                                                                                                                                                                                                                                                                                                                                                                                                                                                                                                                                                                                                                                                       | 2021 E350 FORD | 2021 E350 FORD | 2021 E350 FORD | 2021 E350 FORD | 2021 E450 FORD |  |
| Engine                                                                                                                                                                                                                                                                                                                                                                                                                                                                                                                                                                                                                                                                                                                                                                                                                                                                                                                                                                                                                                                                                                                                                                                                                                                                                                                                                                                                                                                                                                                                                                                                                                                                                                                                                                                                                                                                                                                                                                                                                                                                                                                        | V8-7.3L        | V8-7.3L        | V8-7.3L        | V8-7.3L        | V8-7.3L        |  |
| Horse Power                                                                                                                                                                                                                                                                                                                                                                                                                                                                                                                                                                                                                                                                                                                                                                                                                                                                                                                                                                                                                                                                                                                                                                                                                                                                                                                                                                                                                                                                                                                                                                                                                                                                                                                                                                                                                                                                                                                                                                                                                                                                                                                   | 350            | 350            | 350            | 350            | 350            |  |
| Torque                                                                                                                                                                                                                                                                                                                                                                                                                                                                                                                                                                                                                                                                                                                                                                                                                                                                                                                                                                                                                                                                                                                                                                                                                                                                                                                                                                                                                                                                                                                                                                                                                                                                                                                                                                                                                                                                                                                                                                                                                                                                                                                        | 468            | 468            | 468            | 468            | 468            |  |
| Wheel Base                                                                                                                                                                                                                                                                                                                                                                                                                                                                                                                                                                                                                                                                                                                                                                                                                                                                                                                                                                                                                                                                                                                                                                                                                                                                                                                                                                                                                                                                                                                                                                                                                                                                                                                                                                                                                                                                                                                                                                                                                                                                                                                    | 158"           | 158"           | 176"           | 190"           | 223"           |  |
| GVWR (lbs.)                                                                                                                                                                                                                                                                                                                                                                                                                                                                                                                                                                                                                                                                                                                                                                                                                                                                                                                                                                                                                                                                                                                                                                                                                                                                                                                                                                                                                                                                                                                                                                                                                                                                                                                                                                                                                                                                                                                                                                                                                                                                                                                   | 12,500         | 12,500         | 12,500         | 12,500         | 14,500         |  |
| GCWR (lbs.)                                                                                                                                                                                                                                                                                                                                                                                                                                                                                                                                                                                                                                                                                                                                                                                                                                                                                                                                                                                                                                                                                                                                                                                                                                                                                                                                                                                                                                                                                                                                                                                                                                                                                                                                                                                                                                                                                                                                                                                                                                                                                                                   | 18,500         | 18,500         | 18,500         | 18,500         | 22,000         |  |
| UVW (approx. lbs.)                                                                                                                                                                                                                                                                                                                                                                                                                                                                                                                                                                                                                                                                                                                                                                                                                                                                                                                                                                                                                                                                                                                                                                                                                                                                                                                                                                                                                                                                                                                                                                                                                                                                                                                                                                                                                                                                                                                                                                                                                                                                                                            | 9,830          | 9,400 est.     | 10,800         | 10,294         | 12,150         |  |
| CCC (approx. lbs.)                                                                                                                                                                                                                                                                                                                                                                                                                                                                                                                                                                                                                                                                                                                                                                                                                                                                                                                                                                                                                                                                                                                                                                                                                                                                                                                                                                                                                                                                                                                                                                                                                                                                                                                                                                                                                                                                                                                                                                                                                                                                                                            | 2,670          | 3,100 est.     | 1,700          | 2,206          | 2,350          |  |
| GAWR Front (lbs.)                                                                                                                                                                                                                                                                                                                                                                                                                                                                                                                                                                                                                                                                                                                                                                                                                                                                                                                                                                                                                                                                                                                                                                                                                                                                                                                                                                                                                                                                                                                                                                                                                                                                                                                                                                                                                                                                                                                                                                                                                                                                                                             | 5,000          | 5,000          | 5,000          | 5,000          | 5,000          |  |
| GAWR Rear (lbs.)                                                                                                                                                                                                                                                                                                                                                                                                                                                                                                                                                                                                                                                                                                                                                                                                                                                                                                                                                                                                                                                                                                                                                                                                                                                                                                                                                                                                                                                                                                                                                                                                                                                                                                                                                                                                                                                                                                                                                                                                                                                                                                              | 8,500          | 8,500          | 8,500          | 8,500          | 9,600          |  |
| Interior Height                                                                                                                                                                                                                                                                                                                                                                                                                                                                                                                                                                                                                                                                                                                                                                                                                                                                                                                                                                                                                                                                                                                                                                                                                                                                                                                                                                                                                                                                                                                                                                                                                                                                                                                                                                                                                                                                                                                                                                                                                                                                                                               | 6' 11"         | 6' 11"         | 6' 11"         | 6' 11"         | 6' 11"         |  |
| Exterior Width                                                                                                                                                                                                                                                                                                                                                                                                                                                                                                                                                                                                                                                                                                                                                                                                                                                                                                                                                                                                                                                                                                                                                                                                                                                                                                                                                                                                                                                                                                                                                                                                                                                                                                                                                                                                                                                                                                                                                                                                                                                                                                                | 8'4"           | 8'4"           | 8' 4"          | 8' 4"          | 8'4"           |  |
| Exterior Height (with A/C)                                                                                                                                                                                                                                                                                                                                                                                                                                                                                                                                                                                                                                                                                                                                                                                                                                                                                                                                                                                                                                                                                                                                                                                                                                                                                                                                                                                                                                                                                                                                                                                                                                                                                                                                                                                                                                                                                                                                                                                                                                                                                                    | 10' 11"        | 10' 11"        | 10' 11"        | 10' 11"        | 10' 11"        |  |
| Ford Exterior Length (with Bumper)                                                                                                                                                                                                                                                                                                                                                                                                                                                                                                                                                                                                                                                                                                                                                                                                                                                                                                                                                                                                                                                                                                                                                                                                                                                                                                                                                                                                                                                                                                                                                                                                                                                                                                                                                                                                                                                                                                                                                                                                                                                                                            | 24' 3"         | 24' 3"         | 26' 0"         | 29'6"          | 32' 11"        |  |
| Tow Capacity (lbs.)                                                                                                                                                                                                                                                                                                                                                                                                                                                                                                                                                                                                                                                                                                                                                                                                                                                                                                                                                                                                                                                                                                                                                                                                                                                                                                                                                                                                                                                                                                                                                                                                                                                                                                                                                                                                                                                                                                                                                                                                                                                                                                           | 5,000          | 5,000          | 5,000          | 5,000          | 7,500          |  |
| Fuel Capacity (gal.)                                                                                                                                                                                                                                                                                                                                                                                                                                                                                                                                                                                                                                                                                                                                                                                                                                                                                                                                                                                                                                                                                                                                                                                                                                                                                                                                                                                                                                                                                                                                                                                                                                                                                                                                                                                                                                                                                                                                                                                                                                                                                                          | 55             | 55             | 55             | 55             | 55             |  |
| LP Capacity (lbs.)                                                                                                                                                                                                                                                                                                                                                                                                                                                                                                                                                                                                                                                                                                                                                                                                                                                                                                                                                                                                                                                                                                                                                                                                                                                                                                                                                                                                                                                                                                                                                                                                                                                                                                                                                                                                                                                                                                                                                                                                                                                                                                            | 68             | 68             | 68             | 68             | 68             |  |
| Fresh Water Capacity (gal.)                                                                                                                                                                                                                                                                                                                                                                                                                                                                                                                                                                                                                                                                                                                                                                                                                                                                                                                                                                                                                                                                                                                                                                                                                                                                                                                                                                                                                                                                                                                                                                                                                                                                                                                                                                                                                                                                                                                                                                                                                                                                                                   | 50             | 41             | 43             | 40             | 50             |  |
| Water Heater Capacity (gal.)                                                                                                                                                                                                                                                                                                                                                                                                                                                                                                                                                                                                                                                                                                                                                                                                                                                                                                                                                                                                                                                                                                                                                                                                                                                                                                                                                                                                                                                                                                                                                                                                                                                                                                                                                                                                                                                                                                                                                                                                                                                                                                  | 6              | 6              | 6              | 6              | 6              |  |
| Grey Tank Capacity (gal.)                                                                                                                                                                                                                                                                                                                                                                                                                                                                                                                                                                                                                                                                                                                                                                                                                                                                                                                                                                                                                                                                                                                                                                                                                                                                                                                                                                                                                                                                                                                                                                                                                                                                                                                                                                                                                                                                                                                                                                                                                                                                                                     | 28             | 28             | 31             | 31             | 34             |  |
| Black Tank Capacity (gal.)                                                                                                                                                                                                                                                                                                                                                                                                                                                                                                                                                                                                                                                                                                                                                                                                                                                                                                                                                                                                                                                                                                                                                                                                                                                                                                                                                                                                                                                                                                                                                                                                                                                                                                                                                                                                                                                                                                                                                                                                                                                                                                    | 31             | 31             | 31             | 31             | 29             |  |
| Exterior Storage (cu. ft.)                                                                                                                                                                                                                                                                                                                                                                                                                                                                                                                                                                                                                                                                                                                                                                                                                                                                                                                                                                                                                                                                                                                                                                                                                                                                                                                                                                                                                                                                                                                                                                                                                                                                                                                                                                                                                                                                                                                                                                                                                                                                                                    | 57             | 38             | 40             | 69             | 48             |  |
| Awning Length                                                                                                                                                                                                                                                                                                                                                                                                                                                                                                                                                                                                                                                                                                                                                                                                                                                                                                                                                                                                                                                                                                                                                                                                                                                                                                                                                                                                                                                                                                                                                                                                                                                                                                                                                                                                                                                                                                                                                                                                                                                                                                                 | 15'            | 15'            | 17'            | 20'            | 11'            |  |
|                                                                                                                                                                                                                                                                                                                                                                                                                                                                                                                                                                                                                                                                                                                                                                                                                                                                                                                                                                                                                                                                                                                                                                                                                                                                                                                                                                                                                                                                                                                                                                                                                                                                                                                                                                                                                                                                                                                                                                                                                                                                                                                               |                |                |                |                |                |  |