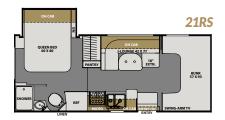

"SuperLite" Substrate and 100% Welded
- CrossFlex Reinforced Roof Material
- QVM Certified Chassis Modifications

## • Camping Enhancements

- Full Length Patio Awning and LED Patio Light Bar
- LP Quick-Connect Line
- Solar Port Connection
- Warehouse Storage Exterior Compartment

#### Comfort

- Residential Bed Sizes
- Large Cab-Over Area
- Oversize Dinettes

### • CRV Comfort Ride (23FS, 30BH, and All **Premier Models**)

- Bilstein Front Shocks (Premier Models only)
- Firestone Ride-Rite Adjustable Rear Air Bags
- Stability Control
- Dynamically Balanced Driveshaft System
- Heavy Duty Front & Rear Stabilizer Bars

# • Improved Mechanical Systems

- Large Fresh Water Tank
- Even-Cool Ducting System (on select models)- 2nd Rooftop A/C Pre-Wire (on select models)

# **FREELANDER MODEL**



# **22XG**





# FREELANDER MODEL SPECIFICATIONS

| THE BUILD HOLD TO THE STATE OF |                |                |                |                |                |  |
|-----------------------------------------------------------------------------------------------------------------------------------------------------------------------------------------------------------------------------------------------------------------------------------------------------------------------------------------------------------------------------------------------------------------------------------------------------------------------------------------------------------------------------------------------------------------------------------------------------------------------------------------------