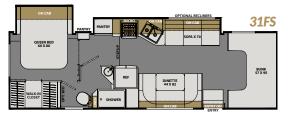

# FREELANDER MODEL SPECIFICATIONS

| THE BUILD HOLD TO THE STATE OF |                |                |                |                |                |  |
|-------------------------------------------------------------------------------------------------------------------------------------------------------------------------------------------------------------------------------------------------------------------------------------------------------------------------------------------------------------------------------------------------------------------------------------------------------------------------------------------------------------------------------------------------------------------------------------------------------------------------------------------------------------------------------------------------------------------------------------------------------------------------------------------------------------------------------------------------------------------------------------------------------------------------------------------------------------------------------------------------------------------------------------------------------------------------------------------------------------------------------------------------------------------------------------------------------------------------------------------------------------------------------------------------------------------------------------------------------------------------------------------------------------------------------------------------------------------------------------------------------------------------------------------------------------------------------------------------------------------------------------------------------------------------------------------------------------------------------------------------------------------------------------------------------------------------------------------------------------------------------------------------------------------------------------------------------------------------------------------------------------------------------------------------------------------------------------------------------------------------------|----------------|----------------|----------------|----------------|----------------|--|
| MODEL                                                                                                                                                                                                                                                                                                                                                                                                                                                                                                                                                                                                                                                                                                                                                                                                                                                                                                                                                                                                                                                                                                                                                                                                                                                                                                                                                                                                                                                                                                                                                                                                                                                                                                                                                                                                                                                                                                                                                                                                                                                                                                                         | 21RS           | 22XG           | 23FS           | 27QB           | 30BH           |  |
| Chassis                                                                                                                                                                                                                                                                                                                                                                                                                                                                                                                                                                                                                                                                                                                                                                                                                                                                                                                                                                                                                                                                                                                                                                                                                                                                                                                                                                                                                                                                                                                                                                                                                                                                                                                                                                                                                                                                                                                                                                                                                                                                                                                       | 2021 E350 FORD | 2021 E350 FORD | 2021 E350 FORD | 2021 E350 FORD | 2021 E450 FORD |  |
| Engine                                                                                                                                                                                                                                                                                                                                                                                                                                                                                                                                                                                                                                                                                                                                                                                                                                                                                                                                                                                                                                                                                                                                                                                                                                                                                                                                                                                                                                                                                                                                                                                                                                                                                                                                                                                                                                                                                                                                                                                                                                                                                                                        | V8-7.3L        | V8-7.3L        | V8-7.3L        | V8-7.3L        | V8-7.3L        |  |
| Horse Power                                                                                                                                                                                                                                                                                                                                                                                                                                                                                                                                                                                                                                                                                                                                                                                                                                                                                                                                                                                                                                                                                                                                                                                                                                                                                                                                                                                                                                                                                                                                                                                                                                                                                                                                                                                                                                                                                                                                                                                                                                                                                                                   | 350            | 350            | 350            | 350            | 350            |  |
| Torque                                                                                                                                                                                                                                                                                                                                                                                                                                                                                                                                                                                                                                                                                                                                                                                                                                                                                                                                                                                                                                                                                                                                                                                                                                                                                                                                                                                                                                                                                                                                                                                                                                                                                                                                                                                                                                                                                                                                                                                                                                                                                                                        | 468            | 468            | 468            | 468            | 468            |  |
| Wheel Base                                                                                                                                                                                                                                                                                                                                                                                                                                                                                                                                                                                                                                                                                                                                                                                                                                                                                                                                                                                                                                                                                                                                                                                                                                                                                                                                                                                                                                                                                                                                                                                                                                                                                                                                                                                                                                                                                                                                                                                                                                                                                                                    | 158"           | 158"           | 176"           | 190"           | 223"           |  |
| GVWR (lbs.)                                                                                                                                                                                                                                                                                                                                                                                                                                                                                                                                                                                                                                                                                                                                                                                                                                                                                                                                                                                                                                                                                                                                                                                                                                                                                                                                                                                                                                                                                                                                                                                                                                                                                                                                                                                                                                                                                                                                                                                                                                                                                                                   | 12,500         | 12,500         | 12,500         | 12,500         | 14,500         |  |
| GCWR (lbs.)                                                                                                                                                                                                                                                                                                                                                                                                                                                                                                                                                                                                                                                                                                                                                                                                                                                                                                                                                                                                                                                                                                                                                                                                                                                                                                                                                                                                                                                                                                                                                                                                                                                                                                                                                                                                                                                                                                                                                                                                                                                                                                                   | 18,500         | 18,500         | 18,500         | 18,500         | 22,000         |  |
| UVW (approx. lbs.)                                                                                                                                                                                                                                                                                                                                                                                                                                                                                                                                                                                                                                                                                                                                                                                                                                                                                                                                                                                                                                                                                                                                                                                                                                                                                                                                                                                                                                                                                                                                                                                                                                                                                                                                                                                                                                                                                                                                                                                                                                                                                                            | 9,830          | 9,400 est.     | 10,800         | 10,294         | 12,150         |  |
| CCC (approx. lbs.)                                                                                                                                                                                                                                                                                                                                                                                                                                                                                                                                                                                                                                                                                                                                                                                                                                                                                                                                                                                                                                                                                                                                                                                                                                                                                                                                                                                                                                                                                                                                                                                                                                                                                                                                                                                                                                                                                                                                                                                                                                                                                                            | 2,670          | 3,100 est.     | 1,700          | 2,206          | 2,350          |  |
| GAWR Front (lbs.)                                                                                                                                                                                                                                                                                                                                                                                                                                                                                                                                                                                                                                                                                                                                                                                                                                                                                                                                                                                                                                                                                                                                                                                                                                                                                                                                                                                                                                                                                                                                                                                                                                                                                                                                                                                                                                                                                                                                                                                                                                                                                                             | 5,000          | 5,000          | 5,000          | 5,000          | 5,000          |  |
| GAWR Rear (lbs.)                                                                                                                                                                                                                                                                                                                                                                                                                                                                                                                                                                                                                                                                                                                                                                                                                                                                                                                                                                                                                                                                                                                                                                                                                                                                                                                                                                                                                                                                                                                                                                                                                                                                                                                                                                                                                                                                                                                                                                                                                                                                                                              | 8,500          | 8,500          | 8,500          | 8,500          | 9,600          |  |
| Interior Height                                                                                                                                                                                                                                                                                                                                                                                                                                                                                                                                                                                                                                                                                                                                                                                                                                                                                                                                                                                                                                                                                                                                                                                                                                                                                                                                                                                                                                                                                                                                                                                                                                                                                                                                                                                                                                                                                                                                                                                                                                                                                                               | 6' 11"         | 6' 11"         | 6' 11"         | 6' 11"         | 6' 11"         |  |
| Exterior Width                                                                                                                                                                                                                                                                                                                                                                                                                                                                                                                                                                                                                                                                                                                                                                                                                                                                                                                                                                                                                                                                                                                                                                                                                                                                                                                                                                                                                                                                                                                                                                                                                                                                                                                                                                                                                                                                                                                                                                                                                                                                                                                | 8'4"           | 8'4"           | 8' 4"          | 8' 4"          | 8'4"           |  |
| Exterior Height (with A/C)                                                                                                                                                                                                                                                                                                                                                                                                                                                                                                                                                                                                                                                                                                                                                                                                                                                                                                                                                                                                                                                                                                                                                                                                                                                                                                                                                                                                                                                                                                                                                                                                                                                                                                                                                                                                                                                                                                                                                                                                                                                                                                    | 10' 11"        | 10' 11"        | 10' 11"        | 10' 11"        | 10' 11"        |  |
| Ford Exterior Length (with Bumper)                                                                                                                                                                                                                                                                                                                                                                                                                                                                                                                                                                                                                                                                                                                                                                                                                                                                                                                                                                                                                                                                                                                                                                                                                                                                                                                                                                                                                                                                                                                                                                                                                                                                                                                                                                                                                                                                                                                                                                                                                                                                                            | 24' 3"         | 24' 3"         | 26' 0"         | 29'6"          | 32' 11"        |  |
| Tow Capacity (lbs.)                                                                                                                                                                                                                                                                                                                                                                                                                                                                                                                                                                                                                                                                                                                                                                                                                                                                                                                                                                                                                                                                                                                                                                                                                                                                                                                                                                                                                                                                                                                                                                                                                                                                                                                                                                                                                                                                                                                                                                                                                                                                                                           | 5,000          | 5,000          | 5,000          | 5,000          | 7,500          |  |
| Fuel Capacity (gal.)                                                                                                                                                                                                                                                                                                                                                                                                                                                                                                                                                                                                                                                                                                                                                                                                                                                                                                                                                                                                                                                                                                                                                                                                                                                                                                                                                                                                                                                                                                                                                                                                                                                                                                                                                                                                                                                                                                                                                                                                                                                                                                          | 55             | 55             | 55             | 55             | 55             |  |
| LP Capacity (lbs.)                                                                                                                                                                                                                                                                                                                                                                                                                                                                                                                                                                                                                                                                                                                                                                                                                                                                                                                                                                                                                                                                                                                                                                                                                                                                                                                                                                                                                                                                                                                                                                                                                                                                                                                                                                                                                                                                                                                                                                                                                                                                                                            | 68             | 68             | 68             | 68             | 68             |  |
| Fresh Water Capacity (gal.)                                                                                                                                                                                                                                                                                                                                                                                                                                                                                                                                                                                                                                                                                                                                                                                                                                                                                                                                                                                                                                                                                                                                                                                                                                                                                                                                                                                                                                                                                                                                                                                                                                                                                                                                                                                                                                                                                                                                                                                                                                                                                                   | 50             | 41             | 43             | 40             | 50             |  |
| Water Heater Capacity (gal.)                                                                                                                                                                                                                                                                                                                                                                                                                                                                                                                                                                                                                                                                                                                                                                                                                                                                                                                                                                                                                                                                                                                                                                                                                                                                                                                                                                                                                                                                                                                                                                                                                                                                                                                                                                                                                                                                                                                                                                                                                                                                                                  | 6              | 6              | 6              | 6              | 6              |  |
| Grey Tank Capacity (gal.)                                                                                                                                                                                                                                                                                                                                                                                                                                                                                                                                                                                                                                                                                                                                                                                                                                                                                                                                                                                                                                                                                                                                                                                                                                                                                                                                                                                                                                                                                                                                                                                                                                                                                                                                                                                                                                                                                                                                                                                                                                                                                                     | 28             | 28             | 31             | 31             | 34             |  |
| Black Tank Capacity (gal.)                                                                                                                                                                                                                                                                                                                                                                                                                                                                                                                                                                                                                                                                                                                                                                                                                                                                                                                                                                                                                                                                                                                                                                                                                                                                                                                                                                                                                                                                                                                                                                                                                                                                                                                                                                                                                                                                                                                                                                                                                                                                                                    | 31             | 31             | 31             | 31             | 29             |  |
| Exterior Storage (cu. ft.)                                                                                                                                                                                                                                                                                                                                                                                                                                                                                                                                                                                                                                                                                                                                                                                                                                                                                                                                                                                                                                                                                                                                                                                                                                                                                                                                                                                                                                                                                                                                                                                                                                                                                                                                                                                                                                                                                                                                                                                                                                                                                                    | 57             | 38             | 40             | 69             | 48             |  |
| Awning Length                                                                                                                                                                                                                                                                                                                                                                                                                                                                                                                                                                                                                                                                                                                                                                                                                                                                                                                                                                                                                                                                                                                                                                                                                                                                                                                                                                                                                                                                                                                                                                                                                                                                                                                                                                                                                                                                                                                                                                                                                                                                                                                 | 15'            | 15'            | 17'            | 20'            | 11'            |  |
|                                                                                                                                                                                                                                                                                                                                                                                                                                                                                                                                                                                                                                                                                                                                                                                                                                                                                                                                                                                                                                                                                                                                                                                                                                                                                                                                                                                                                                                                                                                                                                                                                                                                                                                                                                                                                                                                                                                                                                                                                                                                                                                               |                |                |                |                |                |  |