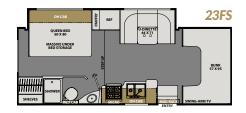

# FREELANDER MODEL SPECIFICATIONS

| THE BUILD HOLD TO THE STATE OF |                |                |                |                |                |  |
|-------------------------------------------------------------------------------------------------------------------------------------------------------------------------------------------------------------------------------------------------------------------------------------------------------------------------------------------------------------------------------------------------------------------------------------------------------------------------------------------------------------------------------------------------------------------------------------------------------------------------------------------------------------------------------------------------------------------------------------------------------------------------------------------------------------------------------------------------------------------------------------------------------------------------------------------------------------------------------------------------------------------------------------------------------------------------------------------------------------------------------------------------------------------------------------------------------------------------------------------------------------------------------------------------------------------------------------------------------------------------------------------------------------------------------------------------------------------------------------------------------------------------------------------------------------------------------------------------------------------------------------------------------------------------------------------------------------------------------------------------------------------------------------------------------------------------------------------------------------------------------------------------------------------------------------------------------------------------------------------------------------------------------------------------------------------------------------------------------------------------------|----------------|----------------|----------------|----------------|----------------|--|
| MODEL                                                                                                                                                                                                                                                                                                                                                                                                                                                                                                                                                                                                                                                                                                                                                                                                                                                                                                                                                                                                                                                                                                                                                                                                                                                                                                                                                                                                                                                                                                                                                                                                                                                                                                                                                                                                                                                                                                                                                                                                                                                                                                                         | 21RS           | 22XG           | 23FS           | 27QB           | 30BH           |  |
| Chassis                                                                                                                                                                                                                                                                                                                                                                                                                                                                                                                                                                                                                                                                                                                                                                                                                                                                                                                                                                                                                                                                                                                                                                                                                                                                                                                                                                                                                                                                                                                                                                                                                                                                                                                                                                                                                                                                                                                                                                                                                                                                                                                       | 2021 E350 FORD | 2021 E350 FORD | 2021 E350 FORD | 2021 E350 FORD | 2021 E450 FORD |  |
| Engine                                                                                                                                                                                                                                                                                                                                                                                                                                                                                                                                                                                                                                                                                                                                                                                                                                                                                                                                                                                                                                                                                                                                                                                                                                                                                                                                                                                                                                                                                                                                                                                                                                                                                                                                                                                                                                                                                                                                                                                                                                                                                                                        | V8-7.3L        | V8-7.3L        | V8-7.3L        | V8-7.3L        | V8-7.3L        |  |
| Horse Power                                                                                                                                                                                                                                                                                                                                                                                                                                                                                                                                                                                                                                                                                                                                                                                                                                                                                                                                                                                                                                                                                                                                                                                                                                                                                                                                                                                                                                                                                                                                                                                                                                                                                                                                                                                                                                                                                                                                                                                                                                                                                                                   | 350            | 350            | 350            | 350            | 350            |  |
| Torque                                                                                                                                                                                                                                                                                                                                                                                                                                                                                                                                                                                                                                                                                                                                                                                                                                                                                                                                                                                                                                                                                                                                                                                                                                                                                                                                                                                                                                                                                                                                                                                                                                                                                                                                                                                                                                                                                                                                                                                                                                                                                                                        | 468            | 468            | 468            | 468            | 468            |  |
| Wheel Base                                                                                                                                                                                                                                                                                                                                                                                                                                                                                                                                                                                                                                                                                                                                                                                                                                                                                                                                                                                                                                                                                                                                                                                                                                                                                                                                                                                                                                                                                                                                                                                                                                                                                                                                                                                                                                                                                                                                                                                                                                                                                                                    | 158"           | 158"           | 176"           | 190"           | 223"           |  |
| GVWR (lbs.)                                                                                                                                                                                                                                                                                                                                                                                                                                                                                                                                                                                                                                                                                                                                                                                                                                                                                                                                                                                                                                                                                                                                                                                                                                                                                                                                                                                                                                                                                                                                                                                                                                                                                                                                                                                                                                                                                                                                                                                                                                                                                                                   | 12,500         | 12,500         | 12,500         | 12,500         | 14,500         |  |
| GCWR (lbs.)                                                                                                                                                                                                                                                                                                                                                                                                                                                                                                                                                                                                                                                                                                                                                                                                                                                                                                                                                                                                                                                                                                                                                                                                                                                                                                                                                                                                                                                                                                                                                                                                                                                                                                                                                                                                                                                                                                                                                                                                                                                                                                                   | 18,500         | 18,500         | 18,500         | 18,500         | 22,000         |  |
| UVW (approx. lbs.)                                                                                                                                                                                                                                                                                                                                                                                                                                                                                                                                                                                                                                                                                                                                                                                                                                                                                                                                                                                                                                                                                                                                                                                                                                                                                                                                                                                                                                                                                                                                                                                                                                                                                                                                                                                                                                                                                                                                                                                                                                                                                                            | 9,830          | 9,400 est.     | 10,800         | 10,294         | 12,150         |  |
| CCC (approx. lbs.)                                                                                                                                                                                                                                                                                                                                                                                                                                                                                                                                                                                                                                                                                                                                                                                                                                                                                                                                                                                                                                                                                                                                                                                                                                                                                                                                                                                                                                                                                                                                                                                                                                                                                                                                                                                                                                                                                                                                                                                                                                                                                                            | 2,670          | 3,100 est.     | 1,700          | 2,206          | 2,350          |  |
| GAWR Front (lbs.)                                                                                                                                                                                                                                                                                                                                                                                                                                                                                                                                                                                                                                                                                                                                                                                                                                                                                                                                                                                                                                                                                                                                                                                                                                                                                                                                                                                                                                                                                                                                                                                                                                                                                                                                                                                                                                                                                                                                                                                                                                                                                                             | 5,000          | 5,000          | 5,000          | 5,000          | 5,000          |  |
| GAWR Rear (lbs.)                                                                                                                                                                                                                                                                                                                                                                                                                                                                                                                                                                                                                                                                                                                                                                                                                                                                                                                                                                                                                                                                                                                                                                                                                                                                                                                                                                                                                                                                                                                                                                                                                                                                                                                                                                                                                                                                                                                                                                                                                                                                                                              | 8,500          | 8,500          | 8,500          | 8,500          | 9,600          |  |
| Interior Height                                                                                                                                                                                                                                                                                                                                                                                                                                                                                                                                                                                                                                                                                                                                                                                                                                                                                                                                                                                                                                                                                                                                                                                                                                                                                                                                                                                                                                                                                                                                                                                                                                                                                                                                                                                                                                                                                                                                                                                                                                                                                                               | 6' 11"         | 6' 11"         | 6' 11"         | 6' 11"         | 6' 11"         |  |
| Exterior Width                                                                                                                                                                                                                                                                                                                                                                                                                                                                                                                                                                                                                                                                                                                                                                                                                                                                                                                                                                                                                                                                                                                                                                                                                                                                                                                                                                                                                                                                                                                                                                                                                                                                                                                                                                                                                                                                                                                                                                                                                                                                                                                | 8'4"           | 8'4"           | 8' 4"          | 8' 4"          | 8'4"           |  |
| Exterior Height (with A/C)                                                                                                                                                                                                                                                                                                                                                                                                                                                                                                                                                                                                                                                                                                                                                                                                                                                                                                                                                                                                                                                                                                                                                                                                                                                                                                                                                                                                                                                                                                                                                                                                                                                                                                                                                                                                                                                                                                                                                                                                                                                                                                    | 10' 11"        | 10' 11"        | 10' 11"        | 10' 11"        | 10' 11"        |  |
| Ford Exterior Length (with Bumper)                                                                                                                                                                                                                                                                                                                                                                                                                                                                                                                                                                                                                                                                                                                                                                                                                                                                                                                                                                                                                                                                                                                                                                                                                                                                                                                                                                                                                                                                                                                                                                                                                                                                                                                                                                                                                                                                                                                                                                                                                                                                                            | 24' 3"         | 24' 3"         | 26' 0"         | 29'6"          | 32' 11"        |  |
| Tow Capacity (lbs.)                                                                                                                                                                                                                                                                                                                                                                                                                                                                                                                                                                                                                                                                                                                                                                                                                                                                                                                                                                                                                                                                                                                                                                                                                                                                                                                                                                                                                                                                                                                                                                                                                                                                                                                                                                                                                                                                                                                                                                                                                                                                                                           | 5,000          | 5,000          | 5,000          | 5,000          | 7,500          |  |
| Fuel Capacity (gal.)                                                                                                                                                                                                                                                                                                                                                                                                                                                                                                                                                                                                                                                                                                                                                                                                                                                                                                                                                                                                                                                                                                                                                                                                                                                                                                                                                                                                                                                                                                                                                                                                                                                                                                                                                                                                                                                                                                                                                                                                                                                                                                          | 55             | 55             | 55             | 55             | 55             |  |
| LP Capacity (lbs.)                                                                                                                                                                                                                                                                                                                                                                                                                                                                                                                                                                                                                                                                                                                                                                                                                                                                                                                                                                                                                                                                                                                                                                                                                                                                                                                                                                                                                                                                                                                                                                                                                                                                                                                                                                                                                                                                                                                                                                                                                                                                                                            | 68             | 68             | 68             | 68             | 68             |  |
| Fresh Water Capacity (gal.)                                                                                                                                                                                                                                                                                                                                                                                                                                                                                                                                                                                                                                                                                                                                                                                                                                                                                                                                                                                                                                                                                                                                                                                                                                                                                                                                                                                                                                                                                                                                                                                                                                                                                                                                                                                                                                                                                                                                                                                                                                                                                                   | 50             | 41             | 43             | 40             | 50             |  |
| Water Heater Capacity (gal.)                                                                                                                                                                                                                                                                                                                                                                                                                                                                                                                                                                                                                                                                                                                                                                                                                                                                                                                                                                                                                                                                                                                                                                                                                                                                                                                                                                                                                                                                                                                                                                                                                                                                                                                                                                                                                                                                                                                                                                                                                                                                                                  | 6              | 6              | 6              | 6              | 6              |  |
| Grey Tank Capacity (gal.)                                                                                                                                                                                                                                                                                                                                                                                                                                                                                                                                                                                                                                                                                                                                                                                                                                                                                                                                                                                                                                                                                                                                                                                                                                                                                                                                                                                                                                                                                                                                                                                                                                                                                                                                                                                                                                                                                                                                                                                                                                                                                                     | 28             | 28             | 31             | 31             | 34             |  |
| Black Tank Capacity (gal.)                                                                                                                                                                                                                                                                                                                                                                                                                                                                                                                                                                                                                                                                                                                                                                                                                                                                                                                                                                                                                                                                                                                                                                                                                                                                                                                                                                                                                                                                                                                                                                                                                                                                                                                                                                                                                                                                                                                                                                                                                                                                                                    | 31             | 31             | 31             | 31             | 29             |  |
| Exterior Storage (cu. ft.)                                                                                                                                                                                                                                                                                                                                                                                                                                                                                                                                                                                                                                                                                                                                                                                                                                                                                                                                                                                                                                                                                                                                                                                                                                                                                                                                                                                                                                                                                                                                                                                                                                                                                                                                                                                                                                                                                                                                                                                                                                                                                                    | 57             | 38             | 40             | 69             | 48             |  |
| Awning Length                                                                                                                                                                                                                                                                                                                                                                                                                                                                                                                                                                                                                                                                                                                                                                                                                                                                                                                                                                                                                                                                                                                                                                                                                                                                                                                                                                                                                                                                                                                                                                                                                                                                                                                                                                                                                                                                                                                                                                                                                                                                                                                 | 15'            | 15'            | 17'            | 20'            | 11'            |  |
|                                                                                                                                                                                                                                                                                                                                                                                                                                                                                                                                                                                                                                                                                                                                                                                                                                                                                                                                                                                                                                                                                                                                                                                                                                                                                                                                                                                                                                                                                                                                                                                                                                                                                                                                                                                                                                                                                                                                                                                                                                                                                                                               |                |                |                |                |                |  |