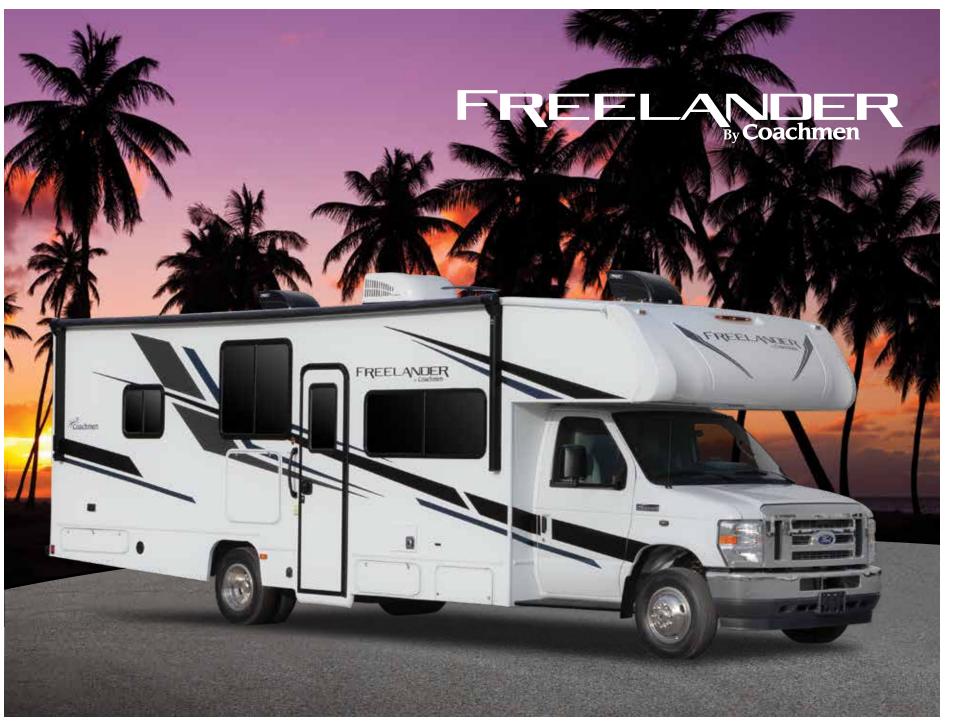

# **FREELANDER EXTERIOR**

# FREELANDER AND

### Superior Construction

- "Certified Green" Product
- 2" Thick Sidewall Construction with Azdel "SuperLite" Substrate and 100% Welded
- CrossFlex Reinforced Roof Material
- QVM Certified Chassis Modifications

## • Camping Enhancements

- Full Length Patio Awning and LED Patio Light Bar
- LP Quick-Connect Line
- Solar Port Connection
- Warehouse Storage Exterior Compartment

#### Comfort

- Residential Bed Sizes
- Large Cab-Over Area
- Oversize Dinettes

### • CRV Comfort Ride (23FS, 30BH, and All **Premier Models**)

- Bilstein Front Shocks (Premier Models only)
- Firestone Ride-Rite Adjustable Rear Air Bags
- Stability Control
- Dynamically Balanced Driveshaft System
- Heavy Duty Front & Rear Stabilizer Bars

# • Improved Mechanical Systems

- Large Fresh Water Tank
- Even-Cool Ducting System (on select models)- 2nd Rooftop A/C Pre-Wire (on select models)