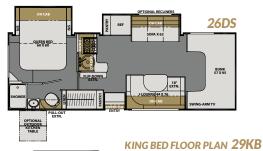

# FREELANDER MODEL SPECIFICATIONS

| THE BUILD HOLD TO THE STATE OF |                |                |                |                |                |  |
|-------------------------------------------------------------------------------------------------------------------------------------------------------------------------------------------------------------------------------------------------------------------------------------------------------------------------------------------------------------------------------------------------------------------------------------------------------------------------------------------------------------------------------------------------------------------------------------------------------------------------------------------------------------------------------------------------------------------------------------------------------------------------------------------------------------------------------------------------------------------------------------------------------------------------------------------------------------------------------------------------------------------------------------------------------------------------------------------------------------------------------------------------------------------------------------------------------------------------------------------------------------------------------------------------------------------------------------------------------------------------------------------------------------------------------------------------------------------------------------------------------------------------------------------------------------------------------------------------------------------------------------------------------------------------------------------------------------------------------------------------------------------------------------------------------------------------------------------------------------------------------------------------------------------------------------------------------------------------------------------------------------------------------------------------------------------------------------------------------------------------------|----------------|----------------|----------------|----------------|----------------|--|
| MODEL                                                                                                                                                                                                                                                                                                                                                                                                                                                                                                                                                                                                                                                                                                                                                                                                                                                                                                                                                                                                                                                                                                                                                                                                                                                                                                                                                                                                                                                                                                                                                                                                                                                                                                                                                                                                                                                                                                                                                                                                                                                                                                                         | 21RS           | 22XG           | 23FS           | 27QB           | 30BH           |  |
| Chassis                                                                                                                                                                                                                                                                                                                                                                                                                                                                                                                                                                                                                                                                                                                                                                                                                                                                                                                                                                                                                                                                                                                                                                                                                                                                                                                                                                                                                                                                                                                                                                                                                                                                                                                                                                                                                                                                                                                                                                                                                                                                                                                       | 2021 E350 FORD | 2021 E350 FORD | 2021 E350 FORD | 2021 E350 FORD | 2021 E450 FORD |  |
| Engine                                                                                                                                                                                                                                                                                                                                                                                                                                                                                                                                                                                                                                                                                                                                                                                                                                                                                                                                                                                                                                                                                                                                                                                                                                                                                                                                                                                                                                                                                                                                                                                                                                                                                                                                                                                                                                                                                                                                                                                                                                                                                                                        | V8-7.3L        | V8-7.3L        | V8-7.3L        | V8-7.3L        | V8-7.3L        |  |
| Horse Power                                                                                                                                                                                                                                                                                                                                                                                                                                                                                                                                                                                                                                                                                                                                                                                                                                                                                                                                                                                                                                                                                                                                                                                                                                                                                                                                                                                                                                                                                                                                                                                                                                                                                                                                                                                                                                                                                                                                                                                                                                                                                                                   | 350            | 350            | 350            | 350            | 350            |  |
| Torque                                                                                                                                                                                                                                                                                                                                                                                                                                                                                                                                                                                                                                                                                                                                                                                                                                                                                                                                                                                                                                                                                                                                                                                                                                                                                                                                                                                                                                                                                                                                                                                                                                                                                                                                                                                                                                                                                                                                                                                                                                                                                                                        | 468            | 468            | 468            | 468            | 468            |  |
| Wheel Base                                                                                                                                                                                                                                                                                                                                                                                                                                                                                                                                                                                                                                                                                                                                                                                                                                                                                                                                                                                                                                                                                                                                                                                                                                                                                                                                                                                                                                                                                                                                                                                                                                                                                                                                                                                                                                                                                                                                                                                                                                                                                                                    | 158"           | 158"           | 176"           | 190"           | 223"           |  |
| GVWR (lbs.)                                                                                                                                                                                                                                                                                                                                                                                                                                                                                                                                                                                                                                                                                                                                                                                                                                                                                                                                                                                                                                                                                                                                                                                                                                                                                                                                                                                                                                                                                                                                                                                                                                                                                                                                                                                                                                                                                                                                                                                                                                                                                                                   | 12,500         | 12,500         | 12,500         | 12,500         | 14,500         |  |
| GCWR (lbs.)                                                                                                                                                                                                                                                                                                                                                                                                                                                                                                                                                                                                                                                                                                                                                                                                                                                                                                                                                                                                                                                                                                                                                                                                                                                                                                                                                                                                                                                                                                                                                                                                                                                                                                                                                                                                                                                                                                                                                                                                                                                                                                                   | 18,500         | 18,500         | 18,500         | 18,500         | 22,000         |  |
| UVW (approx. lbs.)                                                                                                                                                                                                                                                                                                                                                                                                                                                                                                                                                                                                                                                                                                                                                                                                                                                                                                                                                                                                                                                                                                                                                                                                                                                                                                                                                                                                                                                                                                                                                                                                                                                                                                                                                                                                                                                                                                                                                                                                                                                                                                            | 9,830          | 9,400 est.     | 10,800         | 10,294         | 12,150         |  |
| CCC (approx. lbs.)                                                                                                                                                                                                                                                                                                                                                                                                                                                                                                                                                                                                                                                                                                                                                                                                                                                                                                                                                                                                                                                                                                                                                                                                                                                                                                                                                                                                                                                                                                                                                                                                                                                                                                                                                                                                                                                                                                                                                                                                                                                                                                            | 2,670          | 3,100 est.     | 1,700          | 2,206          | 2,350          |  |
| GAWR Front (lbs.)                                                                                                                                                                                                                                                                                                                                                                                                                                                                                                                                                                                                                                                                                                                                                                                                                                                                                                                                                                                                                                                                                                                                                                                                                                                                                                                                                                                                                                                                                                                                                                                                                                                                                                                                                                                                                                                                                                                                                                                                                                                                                                             | 5,000          | 5,000          | 5,000          | 5,000          | 5,000          |  |
| GAWR Rear (lbs.)                                                                                                                                                                                                                                                                                                                                                                                                                                                                                                                                                                                                                                                                                                                                                                                                                                                                                                                                                                                                                                                                                                                                                                                                                                                                                                                                                                                                                                                                                                                                                                                                                                                                                                                                                                                                                                                                                                                                                                                                                                                                                                              | 8,500          | 8,500          | 8,500          | 8,500          | 9,600          |  |
| Interior Height                                                                                                                                                                                                                                                                                                                                                                                                                                                                                                                                                                                                                                                                                                                                                                                                                                                                                                                                                                                                                                                                                                                                                                                                                                                                                                                                                                                                                                                                                                                                                                                                                                                                                                                                                                                                                                                                                                                                                                                                                                                                                                               | 6' 11"         | 6' 11"         | 6' 11"         | 6' 11"         | 6' 11"         |  |
| Exterior Width                                                                                                                                                                                                                                                                                                                                                                                                                                                                                                                                                                                                                                                                                                                                                                                                                                                                                                                                                                                                                                                                                                                                                                                                                                                                                                                                                                                                                                                                                                                                                                                                                                                                                                                                                                                                                                                                                                                                                                                                                                                                                                                | 8'4"           | 8'4"           | 8' 4"          | 8' 4"          | 8'4"           |  |
| Exterior Height (with A/C)                                                                                                                                                                                                                                                                                                                                                                                                                                                                                                                                                                                                                                                                                                                                                                                                                                                                                                                                                                                                                                                                                                                                                                                                                                                                                                                                                                                                                                                                                                                                                                                                                                                                                                                                                                                                                                                                                                                                                                                                                                                                                                    | 10' 11"        | 10' 11"        | 10' 11"        | 10' 11"        | 10' 11"        |  |
| Ford Exterior Length (with Bumper)                                                                                                                                                                                                                                                                                                                                                                                                                                                                                                                                                                                                                                                                                                                                                                                                                                                                                                                                                                                                                                                                                                                                                                                                                                                                                                                                                                                                                                                                                                                                                                                                                                                                                                                                                                                                                                                                                                                                                                                                                                                                                            | 24' 3"         | 24' 3"         | 26' 0"         | 29'6"          | 32' 11"        |  |
| Tow Capacity (lbs.)                                                                                                                                                                                                                                                                                                                                                                                                                                                                                                                                                                                                                                                                                                                                                                                                                                                                                                                                                                                                                                                                                                                                                                                                                                                                                                                                                                                                                                                                                                                                                                                                                                                                                                                                                                                                                                                                                                                                                                                                                                                                                                           | 5,000          | 5,000          | 5,000          | 5,000          | 7,500          |  |
| Fuel Capacity (gal.)                                                                                                                                                                                                                                                                                                                                                                                                                                                                                                                                                                                                                                                                                                                                                                                                                                                                                                                                                                                                                                                                                                                                                                                                                                                                                                                                                                                                                                                                                                                                                                                                                                                                                                                                                                                                                                                                                                                                                                                                                                                                                                          | 55             | 55             | 55             | 55             | 55             |  |
| LP Capacity (lbs.)                                                                                                                                                                                                                                                                                                                                                                                                                                                                                                                                                                                                                                                                                                                                                                                                                                                                                                                                                                                                                                                                                                                                                                                                                                                                                                                                                                                                                                                                                                                                                                                                                                                                                                                                                                                                                                                                                                                                                                                                                                                                                                            | 68             | 68             | 68             | 68             | 68             |  |
| Fresh Water Capacity (gal.)                                                                                                                                                                                                                                                                                                                                                                                                                                                                                                                                                                                                                                                                                                                                                                                                                                                                                                                                                                                                                                                                                                                                                                                                                                                                                                                                                                                                                                                                                                                                                                                                                                                                                                                                                                                                                                                                                                                                                                                                                                                                                                   | 50             | 41             | 43             | 40             | 50             |  |
| Water Heater Capacity (gal.)                                                                                                                                                                                                                                                                                                                                                                                                                                                                                                                                                                                                                                                                                                                                                                                                                                                                                                                                                                                                                                                                                                                                                                                                                                                                                                                                                                                                                                                                                                                                                                                                                                                                                                                                                                                                                                                                                                                                                                                                                                                                                                  | 6              | 6              | 6              | 6              | 6              |  |
| Grey Tank Capacity (gal.)                                                                                                                                                                                                                                                                                                                                                                                                                                                                                                                                                                                                                                                                                                                                                                                                                                                                                                                                                                                                                                                                                                                                                                                                                                                                                                                                                                                                                                                                                                                                                                                                                                                                                                                                                                                                                                                                                                                                                                                                                                                                                                     | 28             | 28             | 31             | 31             | 34             |  |
| Black Tank Capacity (gal.)                                                                                                                                                                                                                                                                                                                                                                                                                                                                                                                                                                                                                                                                                                                                                                                                                                                                                                                                                                                                                                                                                                                                                                                                                                                                                                                                                                                                                                                                                                                                                                                                                                                                                                                                                                                                                                                                                                                                                                                                                                                                                                    | 31             | 31             | 31             | 31             | 29             |  |
| Exterior Storage (cu. ft.)                                                                                                                                                                                                                                                                                                                                                                                                                                                                                                                                                                                                                                                                                                                                                                                                                                                                                                                                                                                                                                                                                                                                                                                                                                                                                                                                                                                                                                                                                                                                                                                                                                                                                                                                                                                                                                                                                                                                                                                                                                                                                                    | 57             | 38             | 40             | 69             | 48             |  |
| Awning Length                                                                                                                                                                                                                                                                                                                                                                                                                                                                                                                                                                                                                                                                                                                                                                                                                                                                                                                                                                                                                                                                                                                                                                                                                                                                                                                                                                                                                                                                                                                                                                                                                                                                                                                                                                                                                                                                                                                                                                                                                                                                                                                 | 15'            | 15'            | 17'            | 20'            | 11'            |  |
|                                                                                                                                                                                                                                                                                                                                                                                                                                                                                                                                                                                                                                                                                                                                                                                                                                                                                                                                                                                                                                                                                                                                                                                                                                                                                                                                                                                                                                                                                                                                                                                                                                                                                                                                                                                                                                                                                                                                                                                                                                                                                                                               |                |                |                |                |                |  |