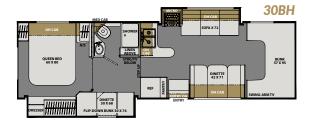

# FREELANDER MODEL SPECIFICATIONS

| THE BUILD HOLD TO THE STATE OF |                |                |                |                |                |  |
|-------------------------------------------------------------------------------------------------------------------------------------------------------------------------------------------------------------------------------------------------------------------------------------------------------------------------------------------------------------------------------------------------------------------------------------------------------------------------------------------------------------------------------------------------------------------------------------------------------------------------------------------------------------------------------------------------------------------------------------------------------------------------------------------------------------------------------------------------------------------------------------------------------------------------------------------------------------------------------------------------------------------------------------------------------------------------------------------------------------------------------------------------------------------------------------------------------------------------------------------------------------------------------------------------------------------------------------------------------------------------------------------------------------------------------------------------------------------------------------------------------------------------------------------------------------------------------------------------------------------------------------------------------------------------------------------------------------------------------------------------------------------------------------------------------------------------------------------------------------------------------------------------------------------------------------------------------------------------------------------------------------------------------------------------------------------------------------------------------------------------------|----------------|----------------|----------------|----------------|----------------|--|
| MODEL                                                                                                                                                                                                                                                                                                                                                                                                                                                                                                                                                                                                                                                                                                                                                                                                                                                                                                                                                                                                                                                                                                                                                                                                                                                                                                                                                                                                                                                                                                                                                                                                                                                                                                                                                                                                                                                                                                                                                                                                                                                                                                                         | 21RS           | 22XG           | 23FS           | 27QB           | 30BH           |  |
| Chassis                                                                                                                                                                                                                                                                                                                                                                                                                                                                                                                                                                                                                                                                                                                                                                                                                                                                                                                                                                                                                                                                                                                                                                                                                                                                                                                                                                                                                                                                                                                                                                                                                                                                                                                                                                                                                                                                                                                                                                                                                                                                                                                       | 2021 E350 FORD | 2021 E350 FORD | 2021 E350 FORD | 2021 E350 FORD | 2021 E450 FORD |  |
| Engine                                                                                                                                                                                                                                                                                                                                                                                                                                                                                                                                                                                                                                                                                                                                                                                                                                                                                                                                                                                                                                                                                                                                                                                                                                                                                                                                                                                                                                                                                                                                                                                                                                                                                                                                                                                                                                                                                                                                                                                                                                                                                                                        | V8-7.3L        | V8-7.3L        | V8-7.3L        | V8-7.3L        | V8-7.3L        |  |
| Horse Power                                                                                                                                                                                                                                                                                                                                                                                                                                                                                                                                                                                                                                                                                                                                                                                                                                                                                                                                                                                                                                                                                                                                                                                                                                                                                                                                                                                                                                                                                                                                                                                                                                                                                                                                                                                                                                                                                                                                                                                                                                                                                                                   | 350            | 350            | 350            | 350            | 350            |  |
| Torque                                                                                                                                                                                                                                                                                                                                                                                                                                                                                                                                                                                                                                                                                                                                                                                                                                                                                                                                                                                                                                                                                                                                                                                                                                                                                                                                                                                                                                                                                                                                                                                                                                                                                                                                                                                                                                                                                                                                                                                                                                                                                                                        | 468            | 468            | 468            | 468            | 468            |  |
| Wheel Base                                                                                                                                                                                                                                                                                                                                                                                                                                                                                                                                                                                                                                                                                                                                                                                                                                                                                                                                                                                                                                                                                                                                                                                                                                                                                                                                                                                                                                                                                                                                                                                                                                                                                                                                                                                                                                                                                                                                                                                                                                                                                                                    | 158"           | 158"           | 176"           | 190"           | 223"           |  |
| GVWR (lbs.)                                                                                                                                                                                                                                                                                                                                                                                                                                                                                                                                                                                                                                                                                                                                                                                                                                                                                                                                                                                                                                                                                                                                                                                                                                                                                                                                                                                                                                                                                                                                                                                                                                                                                                                                                                                                                                                                                                                                                                                                                                                                                                                   | 12,500         | 12,500         | 12,500         | 12,500         | 14,500         |  |
| GCWR (lbs.)                                                                                                                                                                                                                                                                                                                                                                                                                                                                                                                                                                                                                                                                                                                                                                                                                                                                                                                                                                                                                                                                                                                                                                                                                                                                                                                                                                                                                                                                                                                                                                                                                                                                                                                                                                                                                                                                                                                                                                                                                                                                                                                   | 18,500         | 18,500         | 18,500         | 18,500         | 22,000         |  |
| UVW (approx. lbs.)                                                                                                                                                                                                                                                                                                                                                                                                                                                                                                                                                                                                                                                                                                                                                                                                                                                                                                                                                                                                                                                                                                                                                                                                                                                                                                                                                                                                                                                                                                                                                                                                                                                                                                                                                                                                                                                                                                                                                                                                                                                                                                            | 9,830          | 9,400 est.     | 10,800         | 10,294         | 12,150         |  |
| CCC (approx. lbs.)                                                                                                                                                                                                                                                                                                                                                                                                                                                                                                                                                                                                                                                                                                                                                                                                                                                                                                                                                                                                                                                                                                                                                                                                                                                                                                                                                                                                                                                                                                                                                                                                                                                                                                                                                                                                                                                                                                                                                                                                                                                                                                            | 2,670          | 3,100 est.     | 1,700          | 2,206          | 2,350          |  |
| GAWR Front (lbs.)                                                                                                                                                                                                                                                                                                                                                                                                                                                                                                                                                                                                                                                                                                                                                                                                                                                                                                                                                                                                                                                                                                                                                                                                                                                                                                                                                                                                                                                                                                                                                                                                                                                                                                                                                                                                                                                                                                                                                                                                                                                                                                             | 5,000          | 5,000          | 5,000          | 5,000          | 5,000          |  |
| GAWR Rear (lbs.)                                                                                                                                                                                                                                                                                                                                                                                                                                                                                                                                                                                                                                                                                                                                                                                                                                                                                                                                                                                                                                                                                                                                                                                                                                                                                                                                                                                                                                                                                                                                                                                                                                                                                                                                                                                                                                                                                                                                                                                                                                                                                                              | 8,500          | 8,500          | 8,500          | 8,500          | 9,600          |  |
| Interior Height                                                                                                                                                                                                                                                                                                                                                                                                                                                                                                                                                                                                                                                                                                                                                                                                                                                                                                                                                                                                                                                                                                                                                                                                                                                                                                                                                                                                                                                                                                                                                                                                                                                                                                                                                                                                                                                                                                                                                                                                                                                                                                               | 6' 11"         | 6' 11"         | 6' 11"         | 6' 11"         | 6' 11"         |  |
| Exterior Width                                                                                                                                                                                                                                                                                                                                                                                                                                                                                                                                                                                                                                                                                                                                                                                                                                                                                                                                                                                                                                                                                                                                                                                                                                                                                                                                                                                                                                                                                                                                                                                                                                                                                                                                                                                                                                                                                                                                                                                                                                                                                                                | 8'4"           | 8'4"           | 8' 4"          | 8' 4"          | 8'4"           |  |
| Exterior Height (with A/C)                                                                                                                                                                                                                                                                                                                                                                                                                                                                                                                                                                                                                                                                                                                                                                                                                                                                                                                                                                                                                                                                                                                                                                                                                                                                                                                                                                                                                                                                                                                                                                                                                                                                                                                                                                                                                                                                                                                                                                                                                                                                                                    | 10' 11"        | 10' 11"        | 10' 11"        | 10' 11"        | 10' 11"        |  |
| Ford Exterior Length (with Bumper)                                                                                                                                                                                                                                                                                                                                                                                                                                                                                                                                                                                                                                                                                                                                                                                                                                                                                                                                                                                                                                                                                                                                                                                                                                                                                                                                                                                                                                                                                                                                                                                                                                                                                                                                                                                                                                                                                                                                                                                                                                                                                            | 24' 3"         | 24' 3"         | 26' 0"         | 29'6"          | 32' 11"        |  |
| Tow Capacity (lbs.)                                                                                                                                                                                                                                                                                                                                                                                                                                                                                                                                                                                                                                                                                                                                                                                                                                                                                                                                                                                                                                                                                                                                                                                                                                                                                                                                                                                                                                                                                                                                                                                                                                                                                                                                                                                                                                                                                                                                                                                                                                                                                                           | 5,000          | 5,000          | 5,000          | 5,000          | 7,500          |  |
| Fuel Capacity (gal.)                                                                                                                                                                                                                                                                                                                                                                                                                                                                                                                                                                                                                                                                                                                                                                                                                                                                                                                                                                                                                                                                                                                                                                                                                                                                                                                                                                                                                                                                                                                                                                                                                                                                                                                                                                                                                                                                                                                                                                                                                                                                                                          | 55             | 55             | 55             | 55             | 55             |  |
| LP Capacity (lbs.)                                                                                                                                                                                                                                                                                                                                                                                                                                                                                                                                                                                                                                                                                                                                                                                                                                                                                                                                                                                                                                                                                                                                                                                                                                                                                                                                                                                                                                                                                                                                                                                                                                                                                                                                                                                                                                                                                                                                                                                                                                                                                                            | 68             | 68             | 68             | 68             | 68             |  |
| Fresh Water Capacity (gal.)                                                                                                                                                                                                                                                                                                                                                                                                                                                                                                                                                                                                                                                                                                                                                                                                                                                                                                                                                                                                                                                                                                                                                                                                                                                                                                                                                                                                                                                                                                                                                                                                                                                                                                                                                                                                                                                                                                                                                                                                                                                                                                   | 50             | 41             | 43             | 40             | 50             |  |
| Water Heater Capacity (gal.)                                                                                                                                                                                                                                                                                                                                                                                                                                                                                                                                                                                                                                                                                                                                                                                                                                                                                                                                                                                                                                                                                                                                                                                                                                                                                                                                                                                                                                                                                                                                                                                                                                                                                                                                                                                                                                                                                                                                                                                                                                                                                                  | 6              | 6              | 6              | 6              | 6              |  |
| Grey Tank Capacity (gal.)                                                                                                                                                                                                                                                                                                                                                                                                                                                                                                                                                                                                                                                                                                                                                                                                                                                                                                                                                                                                                                                                                                                                                                                                                                                                                                                                                                                                                                                                                                                                                                                                                                                                                                                                                                                                                                                                                                                                                                                                                                                                                                     | 28             | 28             | 31             | 31             | 34             |  |
| Black Tank Capacity (gal.)                                                                                                                                                                                                                                                                                                                                                                                                                                                                                                                                                                                                                                                                                                                                                                                                                                                                                                                                                                                                                                                                                                                                                                                                                                                                                                                                                                                                                                                                                                                                                                                                                                                                                                                                                                                                                                                                                                                                                                                                                                                                                                    | 31             | 31             | 31             | 31             | 29             |  |
| Exterior Storage (cu. ft.)                                                                                                                                                                                                                                                                                                                                                                                                                                                                                                                                                                                                                                                                                                                                                                                                                                                                                                                                                                                                                                                                                                                                                                                                                                                                                                                                                                                                                                                                                                                                                                                                                                                                                                                                                                                                                                                                                                                                                                                                                                                                                                    | 57             | 38             | 40             | 69             | 48             |  |
| Awning Length                                                                                                                                                                                                                                                                                                                                                                                                                                                                                                                                                                                                                                                                                                                                                                                                                                                                                                                                                                                                                                                                                                                                                                                                                                                                                                                                                                                                                                                                                                                                                                                                                                                                                                                                                                                                                                                                                                                                                                                                                                                                                                                 | 15'            | 15'            | 17'            | 20'            | 11'            |  |
|                                                                                                                                                                                                                                                                                                                                                                                                                                                                                                                                                                                                                                                                                                                                                                                                                                                                                                                                                                                                                                                                                                                                                                                                                                                                                                                                                                                                                                                                                                                                                                                                                                                                                                                                                                                                                                                                                                                                                                                                                                                                                                                               |                |                |                |                |                |  |