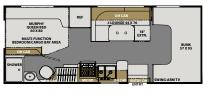

ubstrate and 100% Welded
- CrossFlex Reinforced Roof Material
- QVM Certified Chassis Modifications

## • Camping Enhancements

- Full Length Patio Awning and LED Patio Light Bar
- LP Quick-Connect Line
- Solar Port Connection
- Warehouse Storage Exterior Compartment

#### Comfort

- Residential Bed Sizes
- Large Cab-Over Area
- Oversize Dinettes

### • CRV Comfort Ride (23FS, 30BH, and All **Premier Models**)

- Bilstein Front Shocks (Premier Models only)
- Firestone Ride-Rite Adjustable Rear Air Bags
- Stability Control
- Dynamically Balanced Driveshaft System
- Heavy Duty Front & Rear Stabilizer Bars

# • Improved Mechanical Systems

- Large Fresh Water Tank
- Even-Cool Ducting System (on select models)- 2nd Rooftop A/C Pre-Wire (on select models)

# **FREELANDER MODEL**



# **22XG**





# FREELANDER MODEL SPECIFICATIONS

| THE BUILD HOLD TO THE STATE OF |                |                |                |                |                |  |
|-------------------------------------------------------------------------------------------------------------------------------------------------------------------------------------------------------------------------------------------------------------------------------------------------------------------------------------------------------------------------------------------------------------------------------------------------------------------------------------------------------------------------------------------------------------------------------------------------------------------------------------------------------------