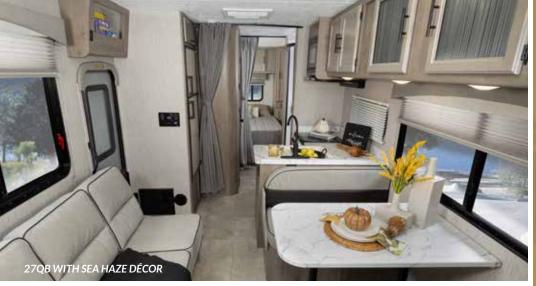

# **FREELANDER EXTERIOR**





# FREELANDER AND

### Superior Construction

- "Certified Green" Product
- 2" Thick Sidewall Construction with Azdel "SuperLite" Substrate and 100% Welded
- CrossFlex Reinforced Roof Material
- QVM Certified Chassis Modifications

## • Camping Enhancements

- Full Length Patio Awning and LED Patio Light Bar
- LP Quick-Connect Line
- Solar Port Connection
- Warehouse Storage Exterior Compartment

#### Comfort

- Residential Bed Sizes
- Large Cab-Over Area
- Oversize Dinettes

### • CRV Comfort Ride (23FS, 30BH, and All **Premier Models**)

- Bilstein Front Shocks (Premier Models only)
- Firestone Ride-Rite Adjustable Rear Air Bags
- Stability Control
- Dynamically Balanced Driveshaft System
- Heavy Duty Front & Rear Stabilizer Bars

# • Improved Mechanical S